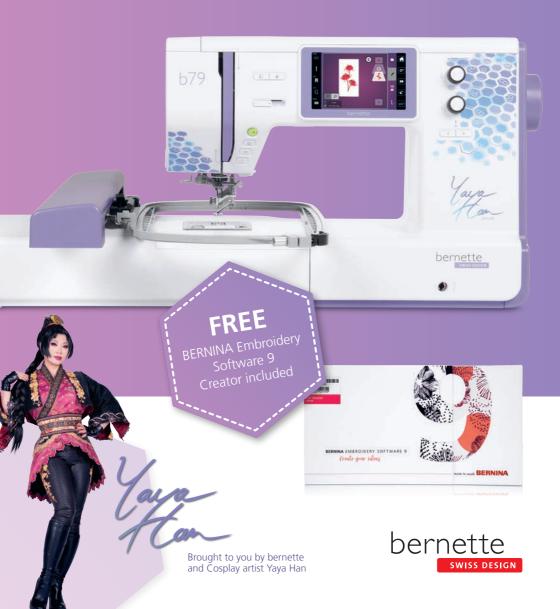

# bernette 79 Yaya Han Edition

Bring your creativity to life

## b79 Yaya Han Edition – a dream for creative people

The b79 Yaya Han Edition opens your world to creative embroidery. It combines a high-quality sewing and embroidery machine with the BERNINA Embroidery Software 9 Creator to bring your creations to life.

"With the b79 Yaya Han Edition, sewing and embroidery can become your lifelong passion."

Yaya Han, Cosplay Artist and Designer

- BERNINA Embroidery Software 9 Creator included
- Over 270 embroidery designs including **64 exclusive embroidery** designs selected by Yaya Han and 4 motifs designed by Yaya herself
- 3 embroidery hoops in size S, M and L
- Yaya Han Edition **Presser Foot Set with 8 additional feet** for imaginative appliqués and easy handling of even the most difficult fabrics

### Enter the world of digitising with BERNINA Embroidery Software 9 Creator

- Create your own embroidery designs unique to your imagination
- Take your artwork and turn it into an embroidery design with auto-digitising
- Helpful tutorials to guide you step-by-step into the world of creative embroidery