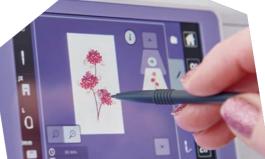

### Enter the world of digitising with BERNINA Embroidery Software 9 Creator

- Create your own embroidery designs unique to your imagination
- Take your artwork and turn it into an embroidery design with auto-digitising
- Helpful tutorials to guide you step-by-step into the world of creative embroidery