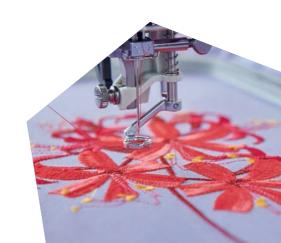

#### bernette Dual Feed

Even difficult fabrics will be guided smoothly and appliqués will be fantastically straight with Dual Feed.

#### bernette Creative Consultant

Let the Creative Consultant help you find the right settings for any fabric.