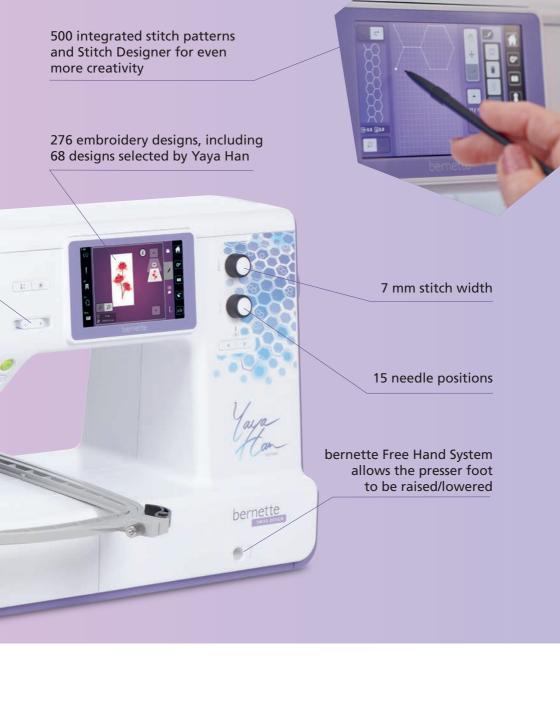

## Stylish and imaginative embroidery designs included

 Includes 64 exclusive embroidery designs selected by Yaya Han and 4 motifs designed by Yaya herself

Scan QR code for design overview

#### Stitch Designer

Create your own stitches or customise existing stitches with the Stitch Designer and save them in the personal memory of the machine for your future projects.

| b79 Yaya Han Edition – function overview                                                      |                                           |
|-----------------------------------------------------------------------------------------------|-------------------------------------------|
| General Functions                                                                             |                                           |
| Machine type                                                                                  | Sewing and embroidery machine             |
| Hook system                                                                                   | Drop-in                                   |
| Colour touch screen                                                                           | 5 inches                                  |
| Sewing space right of the needle                                                              | 9" (230 mm)                               |
| Sewing                                                                                        |                                           |
| Maximum sewing speed (stitches per minute)                                                    | 1,000 spm                                 |
| Maximum stitch width                                                                          | 7 mm                                      |
| Maximum stitch length                                                                         | 5 mm                                      |
| Total number of stitch patterns (incl. alphabet)                                              | 500                                       |
| bernette Dual Feed                                                                            | ~                                         |
| Stitch Designer                                                                               | ~                                         |
| Save own stitches or stitch combinations                                                      | ~                                         |
| Sewing Tutorial                                                                               | ~                                         |
| bernette Creative Consultant                                                                  | ~                                         |
| Embroidery                                                                                    |                                           |
| Maximum embroidery speed (stitches per minute)                                                | 850 spm                                   |
| Maximum embroidery area                                                                       | 10" x 6"<br>(260 x 160 mm)                |
| Built-in embroidery designs                                                                   | 276                                       |
| Embroidery designs selected by Yaya Han, including<br>4 exclusive motifs designed by Yaya Han | 68                                        |
| Embroidery alphabets (incl. Hebrew, Cyrillic and Arabic)                                      | 7                                         |
| Personal memory for saving own embroidery designs                                             | <b>✓</b>                                  |
| Embroidery design formats                                                                     | VP3, VIP, PEC, HUS,<br>DST, EXP, JEF, PES |
| On-screen design editing: mirror, rotate, scale, position, Word ART                           | <b>✓</b>                                  |
| Automatic hoop recognition                                                                    | ~                                         |
| Embroidery Tutorial                                                                           | <b>✓</b>                                  |
| Standard Accessories                                                                          |                                           |
| Presser foot soles included                                                                   | 10                                        |
| Additional presser foot soles from Yaya Han Presser Foot Set                                  | 8                                         |
| High thread tension bobbin for perfect embroidery results                                     | ~                                         |
| Slide-on freearm extension table                                                              | ~                                         |
| bernette Free Hand System                                                                     | ~                                         |
| Foot control with back-kick function                                                          | ~                                         |
| Embroidery module                                                                             | ~                                         |
| Embroidery hoops (S,M,L)                                                                      | ~                                         |
| Dust cover                                                                                    | ~                                         |
| Software                                                                                      |                                           |
| BERNINA Embroidery Software 9 Creator                                                         | <b>~</b>                                  |