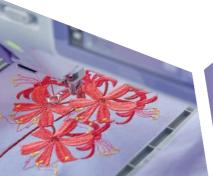

## Stylish and imaginative embroidery designs included

 Includes 64 exclusive embroidery designs selected by Yaya Han and 4 motifs designed by Yaya herself

Scan QR code for design overview

Not all models and accessory components are available in all countries. Subject to changes in features and design.

Download the free instructions and embroidery design for Yaya Han's "Spider Lily Belt"!