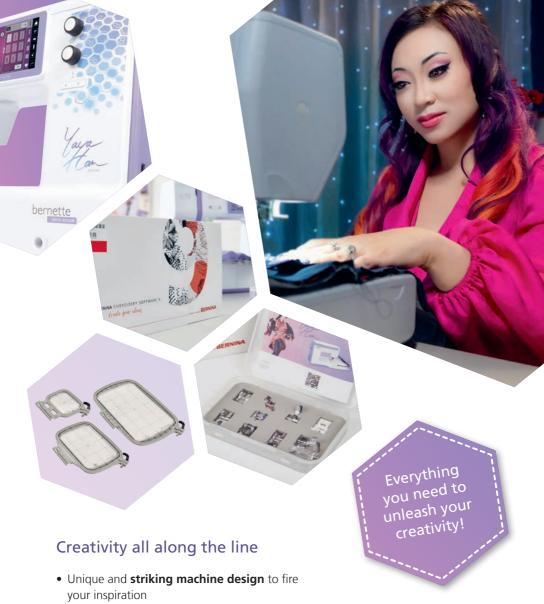

"With the b79 Yaya Han Edition, sewing and embroidery can become your lifelong passion."

Yaya Han, Cosplay Artist and Designer

- BERNINA Embroidery Software 9 Creator included
- Over 270 embroidery designs including **64 exclusive embroidery** designs selected by Yaya Han and 4 motifs designed by Yaya herself
- 3 embroidery hoops in size S, M and L
- Yaya Han Edition **Presser Foot Set with 8 additional feet** for imaginative appliqués and easy handling of even the most difficult fabrics

### Enter the world of digitising with BERNINA Embroidery Software 9 Creator

- Create your own embroidery designs unique to your imagination
- Take your artwork and turn it into an embroidery design with auto-digitising
- Helpful tutorials to guide you step-by-step into the world of creative embroidery

#### Yaya Han Presser Foot Set

8 additional presser feet to help you tame difficult fabrics and embellish your projects with creative appliqués:

- 1. Invisible Zipper Foot
- 2. Zigzag Foot with Non-Stick Sole
- 3. Hemmer Foot
- 4. Open Embroidery Foot
- 5. Gathering Foot
- 6. Edgestitch Foot
- 7. Adjustable Binder Attachment
- 8. Ribbon-Couching Foot