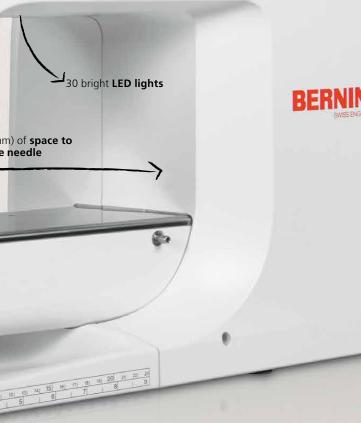

#### Slide speed control

16

Embroidery speed up to 1,000 stitches

B 700 EMBROIDERY

BERNINA

10 inches (254 m the right of the

Front load bobbin

No need to remove the hoop for re-threading with front loading easy access bobbin

## The BERNINA Hook

The heart of the BERNINA 7 Series features a novel, centrally placed driver, which allows the BERNINA Hook to run fast yet quietly. The new, patented BERNINA Hook embroiders high-precision stitches with speeds up to 1,000 stitches per minute. The bobbin holds up to 70 % more thread than standard bobbins allowing you to embroider longer without interruption.

### Features and Functions of the BERNINA 700 Embroidery

| General Information                            | B 700         |
|------------------------------------------------|---------------|
| Hook system                                    | BERNINA Hook  |
| Maximum embroidery speed (stitches per minute) | 1,000         |
| Length of freearm to the right of the needle   | 10 inches     |
| Color touch screen                             | 7 inches      |
| LED sewing light                               | 30 LED lights |
| Number of spool holders on machine             | 2             |
| Semi-automatic needle threader                 | ✓             |
| Automatic thread cutter                        | ✓             |
| Manual thread cutters                          | 3             |
| BERNINA Adaptive Thread Tension                | ✓             |
| Start/stop button                              | ✓             |
| Slide speed control                            | ✓             |
| Upper thread indicator                         | ✓             |
| Lower thread indicator                         | ✓             |
| USB interface for PC connection                | ✓             |
| Import/export of designs via USB               | ✓             |
| Multi-function knobs                           | ✓             |
| Drag & Drop                                    | ✓             |
| Bobbin winding while embroidering              | ✓             |
| On-screen help                                 | ✓             |
| Setup Program                                  | ✓             |
| Fco mode                                       | ✓             |