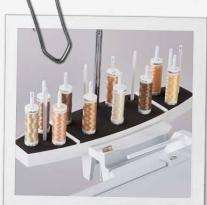

| Standard Accessories                                          | В 700 |
|---------------------------------------------------------------|-------|
| Embroidery foot #26                                           | ✓     |
| Bobbins                                                       | 4     |
| Embroidery hoop large oval with template (255×145 mm)         | ✓     |
| Embroidery hoop medium oval with template (130×100 mm)        | ✓     |
| Embroidery hoop small oval with template (72×50 mm)           | ✓     |
| BERNINA embroidery software ArtLink (download on bernina.com) | ✓     |
| Multiple spool holder for up to 15 threads                    | ✓     |
| Dust cover                                                    | ✓     |
| Accessory box                                                 | ✓     |