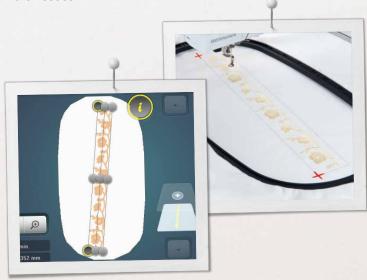

## Pinpoint Placement

Accurately place designs with **Pinpoint Placement**, a great new feature for **easy positioning and alignment**. Simply select two points on the screen, match them with the markings on the hooped fabric, and have the design either aligned, rotated or resized to fit as desired. Have full visibility of the hooped fabric at all times, no additional tools or aids are needed.