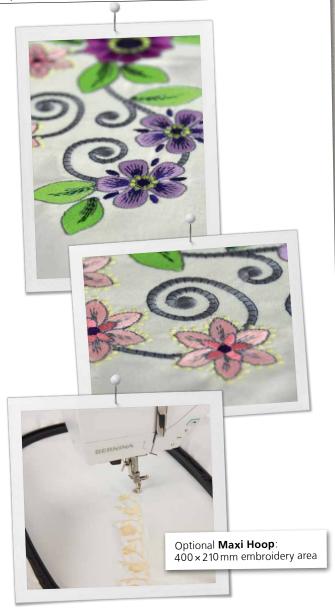

## Extra-large Embroidery Area

The extra-large embroidery area gives you a lot of flexibility and comfort when embroidering. With 10 inches to the right of the needle you are able to embroider designs up to  $400 \times 210 \, \text{mm}$  in size using the Maxi hoop which is available as an option. Should your embroidery and designing ambitions grow, the B 700 can be enhanced with embroidery accessories and software.

The B 700 Embroidery includes an **embroidery module** with extra-large embroidery area (400 mm × 210 mm).