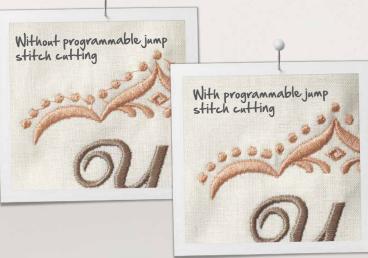

#### Invisible & Smart Secure

You'll achieve brilliant embroidery results thanks to the new Invisible Secure function which makes the perfected tie-on/off formation completely invisible. The Smart Secure function smartly adds tie-on/off stitches to a design if none are pre-programmed. Or, simply turn this function off to keep the original tie-on/off stitch settings of the design. A big plus is that the cutting of jump stitches at every length can be set; no more manual trimming needed. Flawless embroidery has never been easier.