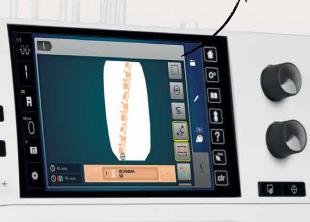

**High resolution 7-inch touch screen** with brilliant colors and modern user interface

## Pinpoint Placement

Accurately place designs with **Pinpoint Placement**, a great new feature for **easy positioning and alignment**. Simply select two points on the screen, match them with the markings on the hooped fabric, and have the design either aligned, rotated or resized to fit as desired. Have full visibility of the hooped fabric at all times, no additional tools or aids are needed.