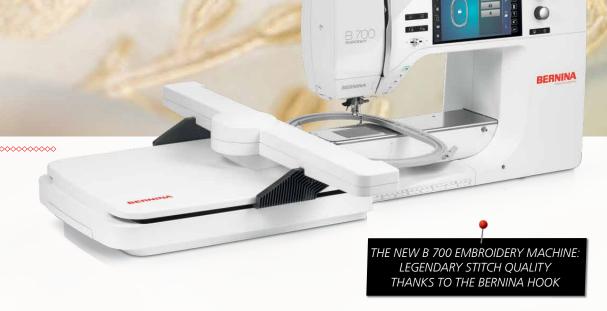

# 1 B 700 for Embroidery

1 Pinpoint Placement for 100% accurate design positioning

1 Frontload Jumbo Bobbin

15 flawlessly stitched Japanese designs

made to create BE

**BERNINA** 

The B 700 Embroidery includes an **embroidery module** with extra-large embroidery area (400 mm × 210 mm).

## The BERNINA Hook

The heart of the BERNINA 7 Series features a novel, centrally placed driver, which allows the BERNINA Hook to run fast yet quietly. The new, patented BERNINA Hook embroiders high-precision stitches with speeds up to 1,000 stitches per minute. The bobbin holds up to 70 % more thread than standard bobbins allowing you to embroider longer without interruption.