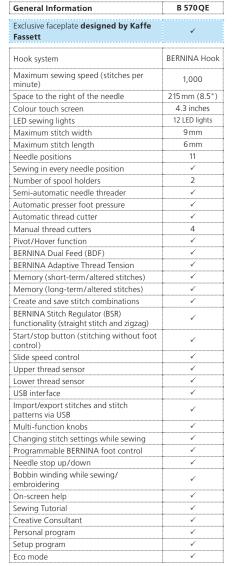

Embroidery enables you to add an extra dimension to your creations. The Embroidery Module M with Smart Drive Technology is offered as an optional extra.

| Sewing & Quilting                                                  | B 570 QE |
|--------------------------------------------------------------------|----------|
| Pattern start/end function                                         | ✓        |
| Triple Stitch                                                      | ✓        |
| Elongation                                                         | ✓        |
| Securing function                                                  | ✓        |
| Total number of stitch patterns (incl. alphabet)                   | 1,481    |
| Exclusive decorative stitches, inspired by Kaffe Fassett's designs | 31       |
| Utility stitches total                                             | 34       |
| Buttonholes (incl. eyelets) total                                  | 16       |
| Automatic buttonhole length measuring system                       | ✓        |
| Automatic buttonhole                                               | ✓        |
| Manual multi-step buttonhole                                       | ✓        |
| Button sew-on program                                              | ✓        |
| Darning programs                                                   | ✓        |
| Decorative stitches total                                          | 481      |
| Quilting stitches                                                  | 73       |
| Cross-stitch stitches                                              | 34       |
| Sewing alphabets                                                   | 8        |