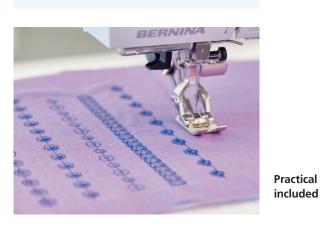

### **BIG BLOOMS FOR GREAT IDEAS!**

With 481 decorative stitches, 73 quilting stitches, 34 utility stitches and 8 sewing alphabets, the BERNINA 570 QE Kaffe Edition is ideally suited for all your creative quilting. 31 decorative stitches have been specially developed for this model, based on drawings by Kaffe Fassett. The machine comes with a large number of embroidery designs already pre-installed, including 39 exclusive Kaffe Fassett designs – 17 Big Blooms designs like the pattern on the machine faceplate, 2 Paperweight designs and 20 quilting patterns.