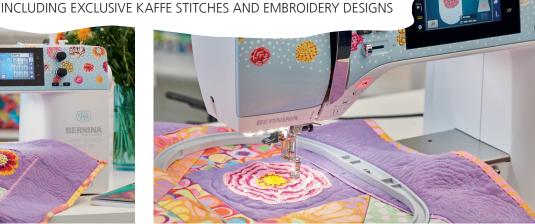

#### Dream it - embroider it!

Simply add the optional Embroidery Module to activate easy embroidery. The new BERNINA Embroidery Module M with Smart Drive Technology (SDT) offers smoother, quieter embroidery and a large embroidery area of  $400 \times 150 \text{ mm} (15.7" \times 5.9")$ .

### **BIG BLOOMS FOR GREAT IDEAS!**

With 481 decorative stitches, 73 quilting stitches, 34 utility stitches and 8 sewing alphabets, the BERNINA 570 QE Kaffe Edition is ideally suited for all your creative quilting. 31 decorative stitches have been specially developed for this model, based on drawings by Kaffe Fassett. The machine comes with a large number of embroidery designs already pre-installed, including 39 exclusive Kaffe Fassett designs – 17 Big Blooms designs like the pattern on the machine faceplate, 2 Paperweight designs and 20 quilting patterns.

Embroidery enables you to add an extra dimension to your creations. The Embroidery Module M with Smart Drive Technology is offered as an optional extra.

| Sewing & Quilting                                                  | B 570 QE |
|--------------------------------------------------------------------|----------|
| Pattern start/end function                                         | ✓        |
| Triple Stitch                                                      | ✓        |
| Elongation                                                         | ✓        |
| Securing function                                                  | ✓        |
| Total number of stitch patterns (incl. alphabet)                   | 1,481    |
| Exclusive decorative stitches, inspired by Kaffe Fassett's designs | 31       |
| Utility stitches total                                             | 34       |
| Buttonholes (incl. eyelets) total                                  | 16       |
| Automatic buttonhole length measuring system                       | ✓        |
| Automatic buttonhole                                               | ✓        |
| Manual multi-step buttonhole                                       | ✓        |
| Button sew-on program                                              | ✓        |
| Darning programs                                                   | ✓        |
| Decorative stitches total                                          | 481      |
| Quilting stitches                                                  | 73       |
| Cross-stitch stitches                                              | 34       |
| Sewing alphabets                                                   | 8        |