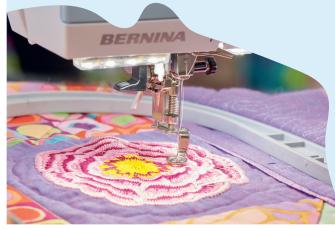

### LET YOUR CREATIVITY BLOSSOM

"Play with colours and create something beautiful!" is the message of the B 570 QE Kaffe Edition. This limited edition model comes with a faceplate featuring the Big Blooms floral design by Kaffe Fassett. Gorgeous decorative stitches and embroidery designs by Kaffe are built-in. The machine is equipped with the most advanced sewing and embroidery features and includes unique accessories such as the BERNINA Stitch Regulator and the Patchwork Foot #97D – everything you need to let your creativity blossom.

### **BIG BLOOMS FOR GREAT IDEAS!**

With 481 decorative stitches, 73 quilting stitches, 34 utility stitches and 8 sewing alphabets, the BERNINA 570 QE Kaffe Edition is ideally suited for all your creative quilting. 31 decorative stitches have been specially developed for this model, based on drawings by Kaffe Fassett. The machine comes with a large number of embroidery designs already pre-installed, including 39 exclusive Kaffe Fassett designs – 17 Big Blooms designs like the pattern on the machine faceplate, 2 Paperweight designs and 20 quilting patterns.