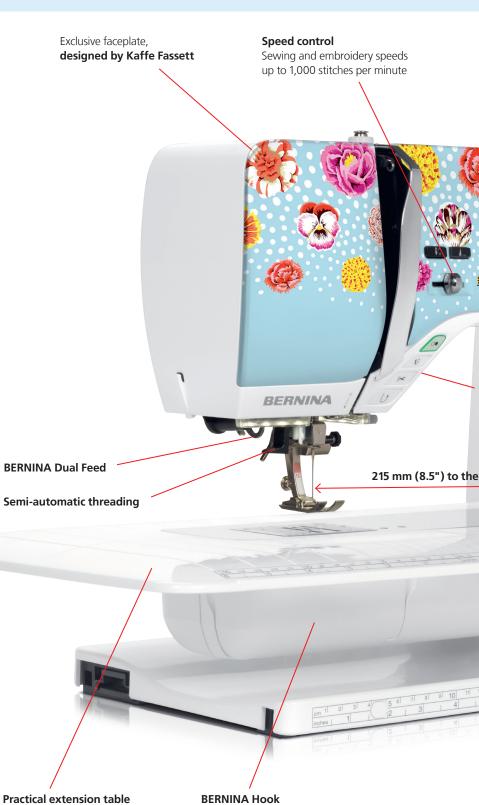

## STATE-OF-THE-ART TECHNOLOGY FOR QUILTERS

The BERNINA 570 QE Kaffe Edition combines innovative features with lots of space for creativity. The robust freearm provides 215 mm of work space to the right of the needle – enough to handle your most amazing quilting projects. The BERNINA Hook sews precisely, quickly and quietly with a stitch width of up to 9 mm. The Jumbo Bobbin holds up to 70% more thread than standard bobbins. The BERNINA Stitch Regulator (BSR), Patchwork Foot #97D and BERNINA Dual Feed are included as standard. The BSR ensures beautiful, even stitches when free-motion quilting, whilst the Dual Feed effortlessly handles difficult and fine fabrics by feeding from both the top and the bottom.