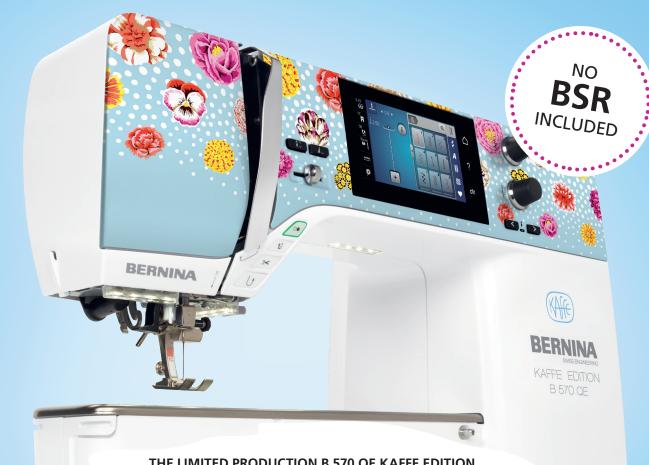

#### THE LIMITED PRODUCTION B 570 QE KAFFE EDITION

made to create **BERNINA** 

### LET YOUR CREATIVITY BLOSSOM

"Play with colours and create something beautiful!" is the message of the B 570 QE Kaffe Edition. This limited edition model comes with a faceplate featuring the Big Blooms floral design by Kaffe Fassett. Gorgeous decorative stitches and embroidery designs by Kaffe are built-in. The machine is equipped with the most advanced sewing and embroidery features and includes unique accessories such as the BERNINA Stitch Regulator and the Patchwork Foot #97D – everything you need to let your creativity blossom.

### **BIG BLOOMS FOR GREAT IDEAS!**

With 481 decorative stitches, 73 quilting stitches, 34 utility stitches and 8 sewing alphabets, the BERNINA 570 QE Kaffe Edition is ideally suited for all your creative quilting. 31 decorative stitches have been specially developed for this model, based on drawings by Kaffe Fassett. The machine comes with a large number of embroidery designs already pre-installed, including 39 exclusive Kaffe Fassett designs – 17 Big Blooms designs like the pattern on the machine faceplate, 2 Paperweight designs and 20 quilting patterns.