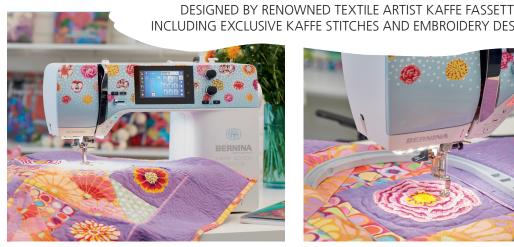

### LET YOUR CREATIVITY BLOSSOM

"Play with colours and create something beautiful!" is the message of the B 570 QE Kaffe Edition. This limited edition model comes with a faceplate featuring the Big Blooms floral design by Kaffe Fassett. Gorgeous decorative stitches and embroidery designs by Kaffe are built-in. The machine is equipped with the most advanced sewing and embroidery features and includes unique accessories such as the BERNINA Stitch Regulator and the Patchwork Foot #97D – everything you need to let your creativity blossom.

#### Dream it - embroider it!

Simply add the optional Embroidery Module to activate easy embroidery. The new BERNINA Embroidery Module M with Smart Drive Technology (SDT) offers smoother, quieter embroidery and a large embroidery area of  $400 \times 150 \text{ mm} (15.7" \times 5.9")$ .

### **BIG BLOOMS FOR GREAT IDEAS!**

With 481 decorative stitches, 73 quilting stitches, 34 utility stitches and 8 sewing alphabets, the BERNINA 570 QE Kaffe Edition is ideally suited for all your creative quilting. 31 decorative stitches have been specially developed for this model, based on drawings by Kaffe Fassett. The machine comes with a large number of embroidery designs already pre-installed, including 39 exclusive Kaffe Fassett designs – 17 Big Blooms designs like the pattern on the machine faceplate, 2 Paperweight designs and 20 quilting patterns.

### KAFFE FASSETT, TEXTILE ARTIST

For more than 60 years, Kaffe Fassett has inspired people around the world with his colourful work in fabric, knitting, needlepoint, patchwork, painting and mosaic. His stunning use of colour sets him apart from other artists, and a collection of his work is a must have for textile enthusiasts. BERNINA is very proud to honour Kaffe's art with the limited production BERNINA 570 QE Kaffe Edition.