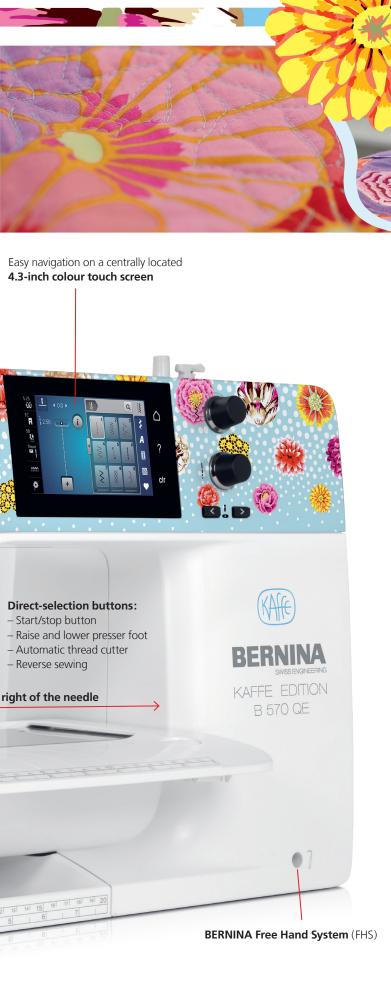

### LET YOUR CREATIVITY BLOSSOM

"Play with colours and create something beautiful!" is the message of the B 570 QE Kaffe Edition. This limited edition model comes with a faceplate featuring the Big Blooms floral design by Kaffe Fassett. Gorgeous decorative stitches and embroidery designs by Kaffe are built-in. The machine is equipped with the most advanced sewing and embroidery features and includes unique accessories such as the BERNINA Stitch Regulator and the Patchwork Foot #97D – everything you need to let your creativity blossom.